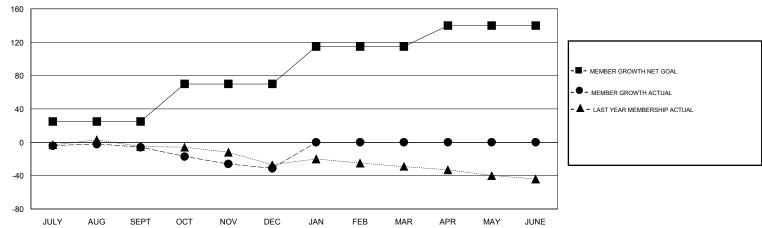

## GOALS AND ACTUAL MEMBERS CUMULATIVE

| DROPPED CLUBS: 0  DROPPED MEMBERS |    | 25 CLUBS OF 67 ADDED 1 OR MORE<br>NEW MEMBERS | GENDER DISTE<br>MALE<br>FEMALE  | 440 (00 000) |     |
|-----------------------------------|----|-----------------------------------------------|---------------------------------|--------------|-----|
| DECEASED                          | 16 |                                               | TOTAL FAMILY UNIT MEMBERS       |              | 368 |
| CLUB CANCELLED 0 OTHER 79         |    | CLICK HERE FOR CUMULATIVE  MEMBERSHIP DATA    | FAMILY MEMBERS PAYING HALF DUES |              | 187 |
| TOTAL                             | 95 |                                               |                                 |              |     |